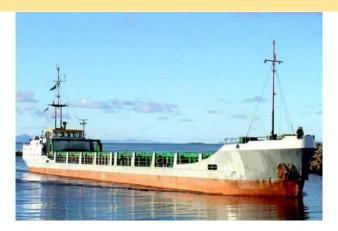

### **GENERAL DETAILS**

**Type of Vessel: General Cargo** 

Year of Built: 1985

Place of Built: NTH

Name & Address of Manufacturer:

TILLE SCHEEPSBOUW B.V.

Classed By: INSB - SS/DD

Moulded Depth (m): 3.909

Moulded Breath (m): 11

Length Overall (m): 87.66

NT/GT: 860 /1543 MT

**More Details:** 

**Last Date of Dry Ducking:**